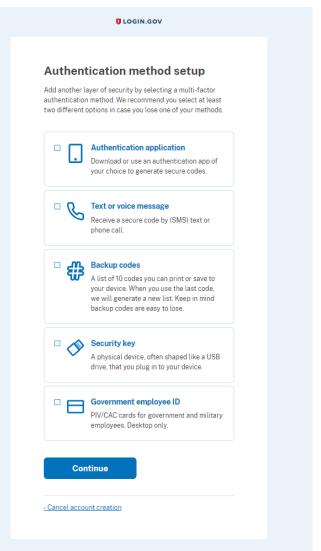

## **Multi-Factor Authentication**

- Select one or more authentication method(s)
- You will need to do this each time you login
- Depending on your choice, there will be additional steps
  - Download, name, and register app
  - Enter and confirm phone number
  - Generate and save backup codes (least preferred)
  - Enter and name security key
  - Name PIV card and enter PIN
- You can add additional methods later