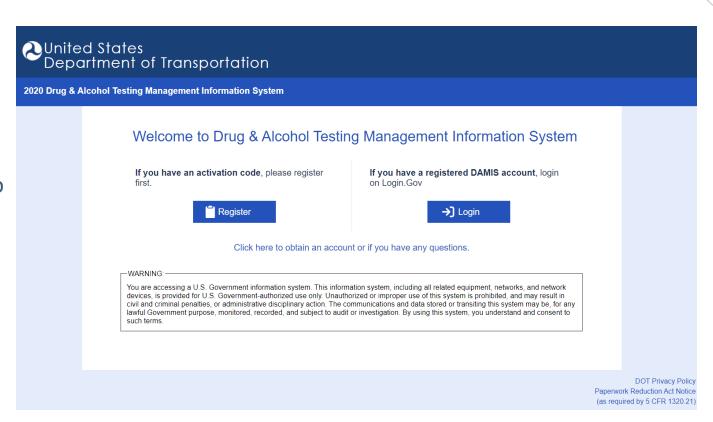

## Register for an account

- Go to
  DAMIS.DOT.GOV
- First time users click 'Register'.
- **Everyone** will need to 'Register' this year.
- Once registered you can Login.