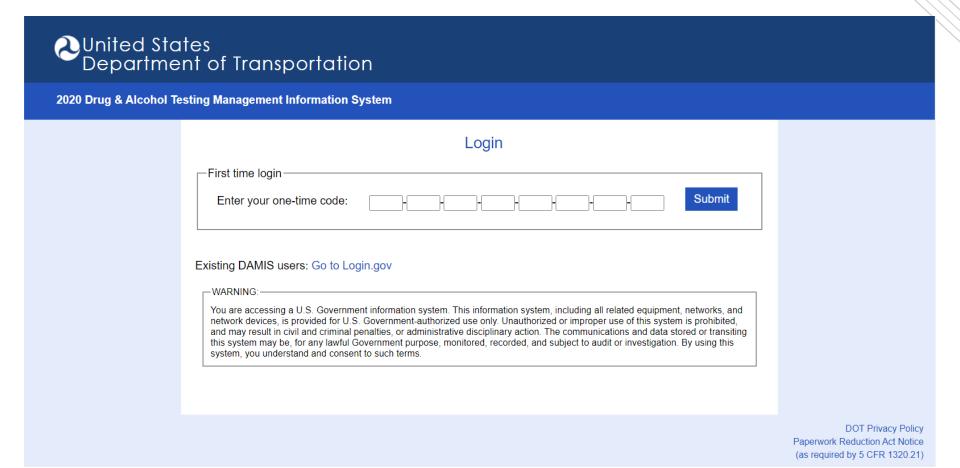

## **New DAMIS Login Requirements**

- Must use Login.gov to sign in to DAMIS (Drug and Alcohol MIS)
- DOT Requirement affecting all DOT covered employers
  - FAA, FMCSA, FRA, FTA, PHMSA, USCG
- Effective January 1, 2024



Help Vectors by Vecteezy

## **New Login Process in 2024**



## Register for an account

- Go to
  DAMIS.DOT.GOV
- First time users click 'Register'.
- **Everyone** will need to 'Register' this year.
- Once registered you can Login.





#### **Enter 'Activation Code' from Notification Letter**



### **First Time Users**

- Click "Create an Account"
- Enter your E-mail
- \* E-mail may only be associated with one Employer



# Confirm your e-mail address

- Login.gov will send a confirmation to the entered address
- Confirm within 24 hours

**U**LOGIN.GOV

#### Confirm your email

Thanks for submitting your email address. Please click the link below or copy and paste the entire link into your browser. This link will expire in 24 hours.

#### Confirm email address

https://secure.login.gov/sign\_up/email/confirm?confirmation\_token=HmEmaDtuqSAKLqGS7tfL

Please do not reply to this message. If you need help, visit login.gov/help/

## **Create a Password**

- 12 characters or more
- Site will indicate strength



## **Multi-Factor Authentication**

- Select one or more authentication