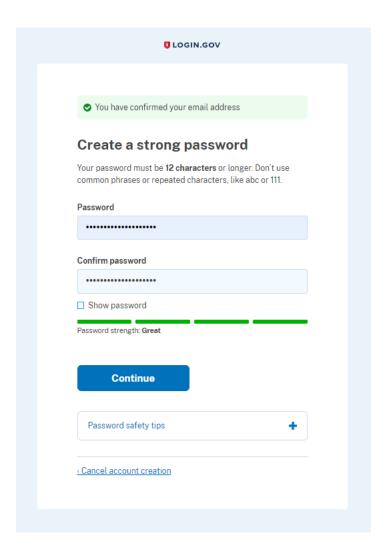

n Login.





#### **Enter 'Activation Code' from Notification Letter**



### **First Time Users**

- Click "Create an Account"
- Enter your E-mail
- \* E-mail may only be associated with one Employer



# Confirm your e-mail address

- Login.gov will send a confirmation to the entered address
- Confirm within 24 hours

**U**LOGIN.GOV

#### Confirm your email

Thanks for submitting your email address. Please click the link below or copy and paste the entire link into your browser. This link will expire in 24 hours.

#### Confirm email address

https://secure.login.gov/sign\_up/email/confirm?confirmation\_token=HmEmaDtuqSAKLqGS7tfL

Please do not reply to this message. If you need help, visit login.gov/help/

## **Create a Password**

- 12 characters or more
- Site will indicate strength



## **Multi-Factor Authentication**

- Select one or more authentication method(s)
- You will need to do this each time you login
- Depending on your choice, there will be additional steps
  - Download, name, and register app
  - Enter and confirm phone number
  - Generate and save backup codes (least preferred)
  - Enter and name security key
  - Name PIV card and enter PIN
- You can add additional methods later



# **Agree and Continue**

- Login.gov account created
- Brought back to your company's page reporting in DAMIS
- Enter data as usual
- 'Invite' FTA-covered Subrecipients & Contractors



# **Inviting Subrecipients and Contractors**

- Once registered, grantees 'invite' FTAcovered Subrecipients & Contractors
- Grantees Confirm current list of subrecipients and contractors
  - G