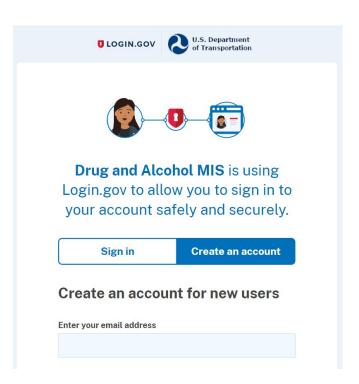

### **First Time Users**

- Click "Create an Account"
- Enter your E-mail
- \* E-mail may only be associated with one Employer