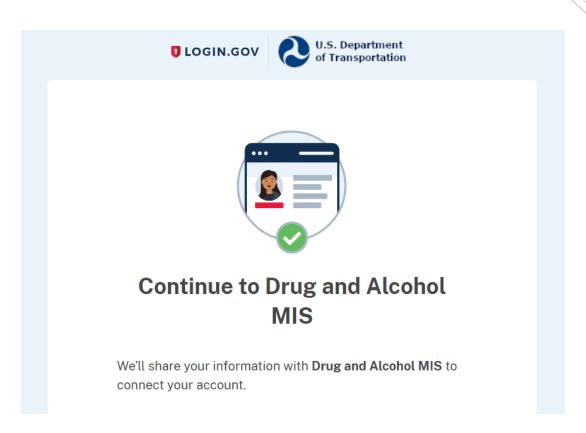

# **Agree and Continue**

- Login.gov account created
- Brought back to your company's page reporting in DAMIS
- Enter data as usual
- 'Invite' FTA-covered Subrecipients & Contractors